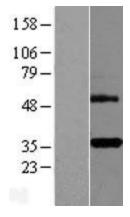

#### **Product images:**

Western blot validation of overexpression lysate (Cat# [LY409832]) using anti-DDK antibody (Cat# [TA50011-100]). Left: Cell lysates from untransfected HEK293T cells; Right: Cell lysates from HEK293T cells transfected with [RC212737] using transfection reagent MegaTran 2.0 (Cat# [TT210002]).