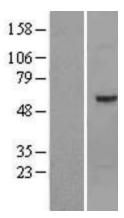

## **Product images:**

Western blot validation of overexpression lysate (Cat# [LY409224]) using anti-DDK antibody (Cat# [TA50011-100]). Left: Cell lysates from untransfected HEK293T cells; Right: Cell lysates from HEK293T cells transfected with [RC205436] using transfection reagent MegaTran 2.0 (Cat# [TT210002]).