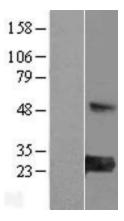

## **Product images:**

Western blot validation of overexpression lysate (Cat# [LY409121]) using anti-DDK antibody (Cat# [TA50011-100]). Left: Cell lysates from untransfected HEK293T cells; Right: Cell lysates from HEK293T cells transfected with [RC202305] using transfection reagent MegaTran 2.0 (Cat# [TT210002]).