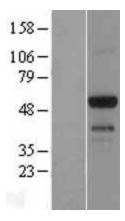

## **Product images:**

Western blot validation of overexpression lysate (Cat# [LY408793]) using anti-DDK antibody (Cat# [TA50011-100]). Left: Cell lysates from untransfected HEK293T cells; Right: Cell lysates from HEK293T cells transfected with [RC208157] using transfection reagent MegaTran 2.0 (Cat# [TT210002]).