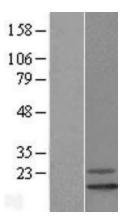

## **Product images:**

Western blot validation of overexpression lysate (Cat# [LY408657]) using anti-DDK antibody (Cat# [TA50011-100]). Left: Cell lysates from untransfected HEK293T cells; Right: Cell lysates from HEK293T cells transfected with [RC202159] using transfection reagent MegaTran 2.0 (Cat# [TT210002]).