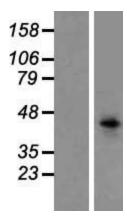

## **Product images:**

Western blot validation of overexpression lysate (Cat# [LY408645]) using anti-DDK antibody (Cat# [TA50011-100]). Left: Cell lysates from untransfected HEK293T cells; Right: Cell lysates from HEK293T cells transfected with [RC203848] using transfection reagent MegaTran 2.0 (Cat# [TT210002]).