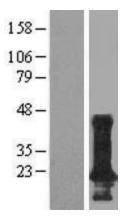

## **Product images:**

Western blot validation of overexpression lysate (Cat# [LY408375]) using anti-DDK antibody (Cat# [TA50011-100]). Left: Cell lysates from untransfected HEK293T cells; Right: Cell lysates from HEK293T cells transfected with [RC217222] using transfection reagent MegaTran 2.0 (Cat# [TT210002]).