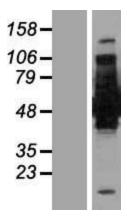

## **Product images:**

Western blot validation of overexpression lysate (Cat# [LY408303]) using anti-DDK antibody (Cat# [TA50011-100]). Left: Cell lysates from untransfected HEK293T cells; Right: Cell lysates from HEK293T cells transfected with [RC220585] using transfection reagent MegaTran 2.0 (Cat# [TT210002]).