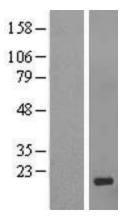

## **Product images:**

Western blot validation of overexpression lysate (Cat# [LY408002]) using anti-DDK antibody (Cat# [TA50011-100]). Left: Cell lysates from untransfected HEK293T cells; Right: Cell lysates from HEK293T cells transfected with [RC205104] using transfection reagent MegaTran 2.0 (Cat# [TT210002]).