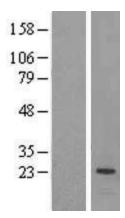

## **Product images:**

Western blot validation of overexpression lysate (Cat# [LY407770]) using anti-DDK antibody (Cat# [TA50011-100]). Left: Cell lysates from untransfected HEK293T cells; Right: Cell lysates from HEK293T cells transfected with [RC200787] using transfection reagent MegaTran 2.0 (Cat# [TT210002]).