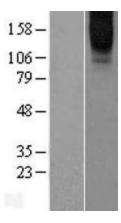

## **Product images:**

Western blot validation of overexpression lysate (Cat# [LY407708]) using anti-DDK antibody (Cat# [TA50011-100]). Left: Cell lysates from untransfected HEK293T cells; Right: Cell lysates from HEK293T cells transfected with [RC218656] using transfection reagent MegaTran 2.0 (Cat# [TT210002]).