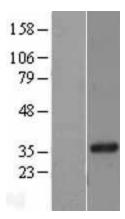

## **Product images:**

Western blot validation of overexpression lysate (Cat# [LY401485]) using anti-DDK antibody (Cat# [TA50011-100]). Left: Cell lysates from untransfected HEK293T cells; Right: Cell lysates from HEK293T cells transfected with [RC218430] using transfection reagent MegaTran 2.0 (Cat# [TT210002]).