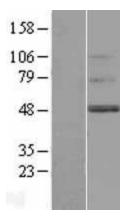

## **Product images:**

Western blot validation of overexpression lysate (Cat# [LY407211]) using anti-DDK antibody (Cat# [TA50011-100]). Left: Cell lysates from untransfected HEK293T cells; Right: Cell lysates from HEK293T cells transfected with [RC206371] using transfection reagent MegaTran 2.0 (Cat# [TT210002]).