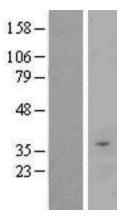

## **Product images:**

Western blot validation of overexpression lysate (Cat# [LY406732]) using anti-DDK antibody (Cat# [TA50011-100]). Left: Cell lysates from untransfected HEK293T cells; Right: Cell lysates from HEK293T cells transfected with [RC221371] using transfection reagent MegaTran 2.0 (Cat# [TT210002]).