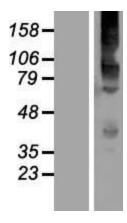

## **Product images:**

Western blot validation of overexpression lysate (Cat# [LY406715]) using anti-DDK antibody (Cat# [TA50011-100]). Left: Cell lysates from untransfected HEK293T cells; Right: Cell lysates from HEK293T cells transfected with [RC220851] using transfection reagent MegaTran 2.0 (Cat# [TT210002]).