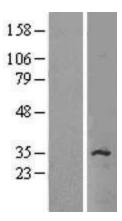

## **Product images:**

Western blot validation of overexpression lysate (Cat# [LY406636]) using anti-DDK antibody (Cat# [TA50011-100]). Left: Cell lysates from untransfected HEK293T cells; Right: Cell lysates from HEK293T cells transfected with [RC223417] using transfection reagent MegaTran 2.0 (Cat# [TT210002]).