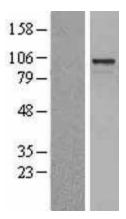

## **Product images:**

Western blot validation of overexpression lysate (Cat# [LY406569]) using anti-DDK antibody (Cat# [TA50011-100]). Left: Cell lysates from untransfected HEK293T cells; Right: Cell lysates from HEK293T cells transfected with [RC207435] using transfection reagent MegaTran 2.0 (Cat# [TT210002]).