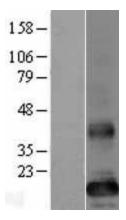

## **Product images:**

Western blot validation of overexpression lysate (Cat# [LY406416]) using anti-DDK antibody (Cat# [TA50011-100]). Left: Cell lysates from untransfected HEK293T cells; Right: Cell lysates from HEK293T cells transfected with [RC205798] using transfection reagent MegaTran 2.0 (Cat# [TT210002]).