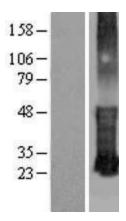

## **Product images:**

Western blot validation of overexpression lysate (Cat# [LY406322]) using anti-DDK antibody (Cat# [TA50011-100]). Left: Cell lysates from untransfected HEK293T cells; Right: Cell lysates from HEK293T cells transfected with [RC210983] using transfection reagent MegaTran 2.0 (Cat# [TT210002]).