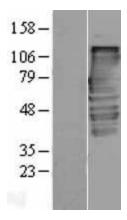

## **Product images:**

Western blot validation of overexpression lysate (Cat# [LY406231]) using anti-DDK antibody (Cat# [TA50011-100]). Left: Cell lysates from untransfected HEK293T cells; Right: Cell lysates from HEK293T cells transfected with [RC210301] using transfection reagent MegaTran 2.0 (Cat# [TT210002]).