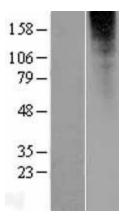

## **Product images:**

Western blot validation of overexpression lysate (Cat# [LY406206]) using anti-DDK antibody (Cat# [TA50011-100]). Left: Cell lysates from untransfected HEK293T cells; Right: Cell lysates from HEK293T cells transfected with [RC207028] using transfection reagent MegaTran 2.0 (Cat# [TT210002]).