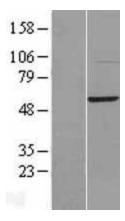

# **Product images:**

Western blot validation of overexpression lysate (Cat# [LY406038]) using anti-DDK antibody (Cat# [TA50011-100]). Left: Cell lysates from untransfected HEK293T cells; Right: Cell lysates from HEK293T cells transfected with [RC208459] using transfection reagent MegaTran 2.0 (Cat# [TT210002]).