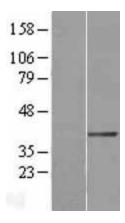

## **Product images:**

Western blot validation of overexpression lysate (Cat# [LY405894]) using anti-DDK antibody (Cat# [TA50011-100]). Left: Cell lysates from untransfected HEK293T cells; Right: Cell lysates from HEK293T cells transfected with [RC211458] using transfection reagent MegaTran 2.0 (Cat# [TT210002]).