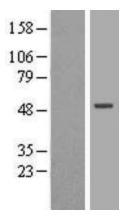

## **Product images:**

Western blot validation of overexpression lysate (Cat# [LY405645]) using anti-DDK antibody (Cat# [TA50011-100]). Left: Cell lysates from untransfected HEK293T cells; Right: Cell lysates from HEK293T cells transfected with [RC211723] using transfection reagent MegaTran 2.0 (Cat# [TT210002]).