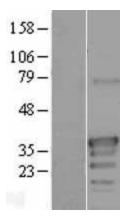

## **Product images:**

Western blot validation of overexpression lysate (Cat# [LY405466]) using anti-DDK antibody (Cat# [TA50011-100]). Left: Cell lysates from untransfected HEK293T cells; Right: Cell lysates from HEK293T cells transfected with [RC215084] using transfection reagent MegaTran 2.0 (Cat# [TT210002]).