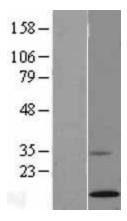

## **Product images:**

Western blot validation of overexpression lysate (Cat# [LY404957]) using anti-DDK antibody (Cat# [TA50011-100]). Left: Cell lysates from untransfected HEK293T cells; Right: Cell lysates from HEK293T cells transfected with [RC222114] using transfection reagent MegaTran 2.0 (Cat# [TT210002]).