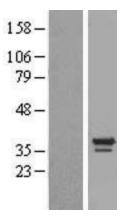

## **Product images:**

Western blot validation of overexpression lysate (Cat# [LY404930]) using anti-DDK antibody (Cat# [TA50011-100]). Left: Cell lysates from untransfected HEK293T cells; Right: Cell lysates from HEK293T cells transfected with [RC223756] using transfection reagent MegaTran 2.0 (Cat# [TT210002]).