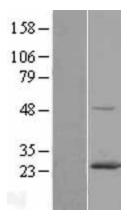

## **Product images:**

Western blot validation of overexpression lysate (Cat# [LY404772]) using anti-DDK antibody (Cat# [TA50011-100]). Left: Cell lysates from untransfected HEK293T cells; Right: Cell lysates from HEK293T cells transfected with [RC210594] using transfection reagent MegaTran 2.0 (Cat# [TT210002]).