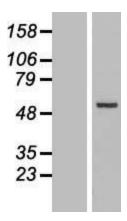

## **Product images:**

Western blot validation of overexpression lysate (Cat# [LY404683]) using anti-DDK antibody (Cat# [TA50011-100]). Left: Cell lysates from untransfected HEK293T cells; Right: Cell lysates from HEK293T cells transfected with [RC210049] using transfection reagent MegaTran 2.0 (Cat# [TT210002]).