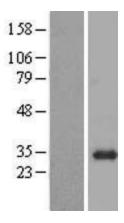

## **Product images:**

Western blot validation of overexpression lysate (Cat# [LY419780]) using anti-DDK antibody (Cat# [TA50011-100]). Left: Cell lysates from untransfected HEK293T cells; Right: Cell lysates from HEK293T cells transfected with [RC223838] using transfection reagent MegaTran 2.0 (Cat# [TT210002]).