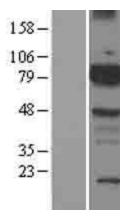

## **Product images:**

Western blot validation of overexpression lysate (Cat# [LY400648]) using anti-DDK antibody (Cat# [TA50011-100]). Left: Cell lysates from untransfected HEK293T cells; Right: Cell lysates from HEK293T cells transfected with [RC221915] using transfection reagent MegaTran 2.0 (Cat# [TT210002]).