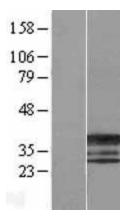

## **Product images:**

Western blot validation of overexpression lysate (Cat# [LY404356]) using anti-DDK antibody (Cat# [TA50011-100]). Left: Cell lysates from untransfected HEK293T cells; Right: Cell lysates from HEK293T cells transfected with [RC208787] using transfection reagent MegaTran 2.0 (Cat# [TT210002]).