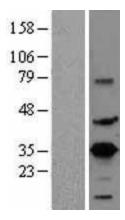

## **Product images:**

Western blot validation of overexpression lysate (Cat# [LY403654]) using anti-DDK antibody (Cat# [TA50011-100]). Left: Cell lysates from untransfected HEK293T cells; Right: Cell lysates from HEK293T cells transfected with [RC218534] using transfection reagent MegaTran 2.0 (Cat# [TT210002]).