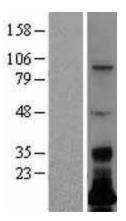

## **Product images:**

Western blot validation of overexpression lysate (Cat# [LY427449]) using anti-DDK antibody (Cat# [TA50011-100]). Left: Cell lysates from untransfected HEK293T cells; Right: Cell lysates from HEK293T cells transfected with [RC225094] using transfection reagent MegaTran 2.0 (Cat# [TT210002]).