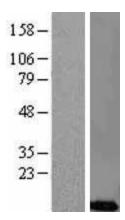

## **Product images:**

Western blot validation of overexpression lysate (Cat# [LY403643]) using anti-DDK antibody (Cat# [TA50011-100]). Left: Cell lysates from untransfected HEK293T cells; Right: Cell lysates from HEK293T cells transfected with [RC217044] using transfection reagent MegaTran 2.0 (Cat# [TT210002]).