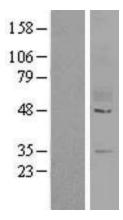

## **Product images:**

Western blot validation of overexpression lysate (Cat# [LY403319]) using anti-DDK antibody (Cat# [TA50011-100]). Left: Cell lysates from untransfected HEK293T cells; Right: Cell lysates from HEK293T cells transfected with [RC209203] using transfection reagent MegaTran 2.0 (Cat# [TT210002]).