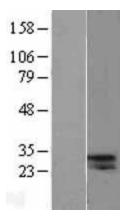

## **Product images:**

Western blot validation of overexpression lysate (Cat# [LY403249]) using anti-DDK antibody (Cat# [TA50011-100]). Left: Cell lysates from untransfected HEK293T cells; Right: Cell lysates from HEK293T cells transfected with [RC202746] using transfection reagent MegaTran 2.0 (Cat# [TT210002]).