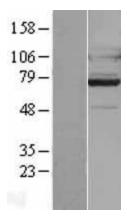

## **Product images:**

Western blot validation of overexpression lysate (Cat# [LY403202]) using anti-DDK antibody (Cat# [TA50011-100]). Left: Cell lysates from untransfected HEK293T cells; Right: Cell lysates from HEK293T cells transfected with [RC223552] using transfection reagent MegaTran 2.0 (Cat# [TT210002]).