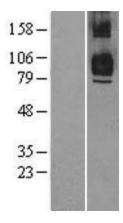

## **Product images:**

Western blot validation of overexpression lysate (Cat# [LY403153]) using anti-DDK antibody (Cat# [TA50011-100]). Left: Cell lysates from untransfected HEK293T cells; Right: Cell lysates from HEK293T cells transfected with [RC215162] using transfection reagent MegaTran 2.0 (Cat# [TT210002]).