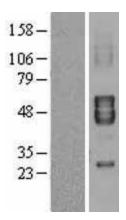

## **Product images:**

Western blot validation of overexpression lysate (Cat# [LY403125]) using anti-DDK antibody (Cat# [TA50011-100]). Left: Cell lysates from untransfected HEK293T cells; Right: Cell lysates from HEK293T cells transfected with [RC222164] using transfection reagent MegaTran 2.0 (Cat# [TT210002]).