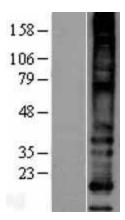

## **Product images:**

Western blot validation of overexpression lysate (Cat# [LY403116]) using anti-DDK antibody (Cat# [TA50011-100]). Left: Cell lysates from untransfected HEK293T cells; Right: Cell lysates from HEK293T cells transfected with [RC205634] using transfection reagent MegaTran 2.0 (Cat# [TT210002]).