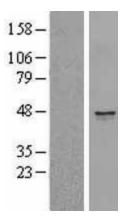

## **Product images:**

Western blot validation of overexpression lysate (Cat# [LY403088]) using anti-DDK antibody (Cat# [TA50011-100]). Left: Cell lysates from untransfected HEK293T cells; Right: Cell lysates from HEK293T cells transfected with [RC217182] using transfection reagent MegaTran 2.0 (Cat# [TT210002]).