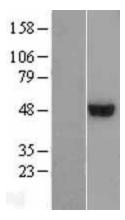

## **Product images:**

Western blot validation of overexpression lysate (Cat# [LY403003]) using anti-DDK antibody (Cat# [TA50011-100]). Left: Cell lysates from untransfected HEK293T cells; Right: Cell lysates from HEK293T cells transfected with [RC203695] using transfection reagent MegaTran 2.0 (Cat# [TT210002]).