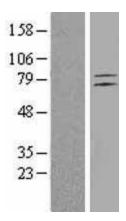

## **Product images:**

Western blot validation of overexpression lysate (Cat# [LY402915]) using anti-DDK antibody (Cat# [TA50011-100]). Left: Cell lysates from untransfected HEK293T cells; Right: Cell lysates from HEK293T cells transfected with [RC223172] using transfection reagent MegaTran 2.0 (Cat# [TT210002]).