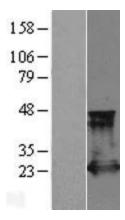

## **Product images:**

Western blot validation of overexpression lysate (Cat# [LY402824]) using anti-DDK antibody (Cat# [TA50011-100]). Left: Cell lysates from untransfected HEK293T cells; Right: Cell lysates from HEK293T cells transfected with [RC207180] using transfection reagent MegaTran 2.0 (Cat# [TT210002]).