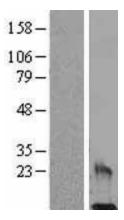

## **Product images:**

Western blot validation of overexpression lysate (Cat# [LY402786]) using anti-DDK antibody (Cat# [TA50011-100]). Left: Cell lysates from untransfected HEK293T cells; Right: Cell lysates from HEK293T cells transfected with [RC210942] using transfection reagent MegaTran 2.0 (Cat# [TT210002]).