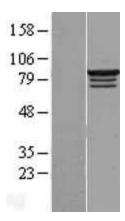

## **Product images:**

Western blot validation of overexpression lysate (Cat# [LY402646]) using anti-DDK antibody (Cat# [TA50011-100]). Left: Cell lysates from untransfected HEK293T cells; Right: Cell lysates from HEK293T cells transfected with [RC202621] using transfection reagent MegaTran 2.0 (Cat# [TT210002]).