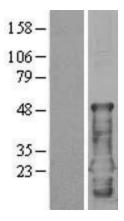

## **Product images:**

Western blot validation of overexpression lysate (Cat# [LY402575]) using anti-DDK antibody (Cat# [TA50011-100]). Left: Cell lysates from untransfected HEK293T cells; Right: Cell lysates from HEK293T cells transfected with [RC206482] using transfection reagent MegaTran 2.0 (Cat# [TT210002]).