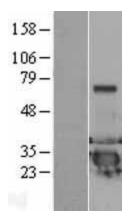

## **Product images:**

Western blot validation of overexpression lysate (Cat# [LY402535]) using anti-DDK antibody (Cat# [TA50011-100]). Left: Cell lysates from untransfected HEK293T cells; Right: Cell lysates from HEK293T cells transfected with [RC200023] using transfection reagent MegaTran 2.0 (Cat# [TT210002]).