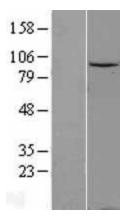

## **Product images:**

Western blot validation of overexpression lysate (Cat# [LY402106]) using anti-DDK antibody (Cat# [TA50011-100]). Left: Cell lysates from untransfected HEK293T cells; Right: Cell lysates from HEK293T cells transfected with [RC205247] using transfection reagent MegaTran 2.0 (Cat# [TT210002]).